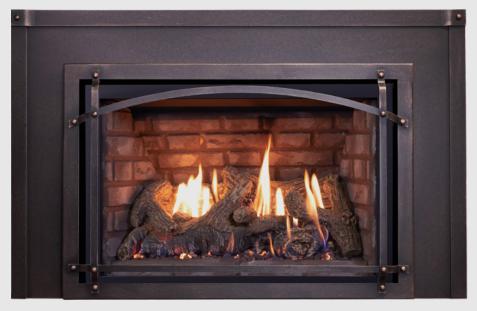

#### As shown:

Model Number: 31-DVIE33LN-3 Front: 31-HSBCS (Front, Square, Burnished Copper, Shallow) Panel Set Option: Quebec City Grey Log Set Option: Silver Birch

#### HIGHLAND BURNISHED COPPER FRONT

#### As shown:

Model Number: 31-DVIE33LN-3 Front: 31-HSBCS (Front, Square, Burnished Copper, Shallow) Panel Set Option: Quebec City Grey Log Set Option: Grand Timber

#### Highland Burnished Copper Front HSBCS

| FOR<br>MODEL #     | Dimensions                           |
|--------------------|--------------------------------------|
| FOR<br>Chantico 27 | 39 <b>½</b> ″Wx24 <b>¼</b> ″Hx1″D    |
| FOR<br>Chantico 31 | 42 <b>5%</b> ″W×26 <b>%16</b> ″H×1″D |
| FOR<br>Chantico 36 | 47 <b>¼</b> ″Wx30 <b>½</b> ″Hx1″ D   |

The Highland Burnished Copper Front incorporates an artisanal design and features natural colors and textures.

It features a simple lift on / lift off design and includes the barrier screen.