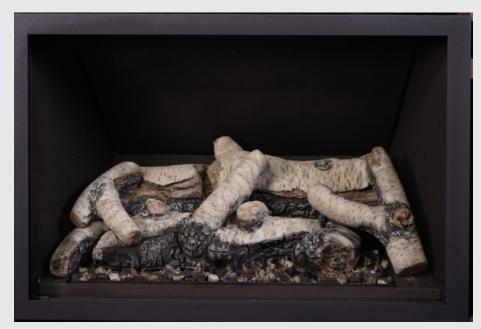

#### SILVER BIRCH PREMIUM LOG SET

#### Silver Birch Log Set 31-LS-SB

Available for the Chantico 31 (31-DVIE33LN-3), this premium log set is modelled on the prestine white birch tress found throughout North America.

Scan to see the flames in action.